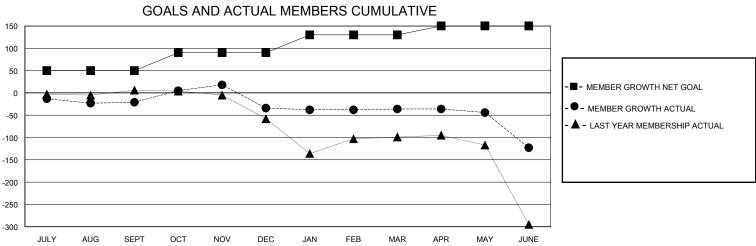

## GOALS AND ACTUAL NEW CLUBS CUMULATIVE

|                  |     |                                | 11-                        |              |     |
|------------------|-----|--------------------------------|----------------------------|--------------|-----|
| DROPPED CLUBS: 1 |     | 24 CLUBS OF 47 ADDED 1 OR MORE | GENDER DISTRIBUTION        |              |     |
|                  |     | NEW MEMBERS                    | MALE                       | 441 (51.46%) |     |
|                  |     |                                | FEMALE                     | 416 (48.54%) |     |
| DROPPED MEMBERS  |     |                                |                            |              |     |
| DECEASED         | 4   | CLICK HERE FOR CUMULATIVE      | TOTAL FAMILY UNIT MEMBERS  |              | 298 |
| CLUB CANCELLED   | 4   | MEMBERSHIP DATA                | FAMILY MEMBERS PAYING HALF |              | 400 |
| OTHER            | 220 |                                |                            |              | 162 |
| TOTAL            | 228 |                                | 5020                       |              |     |