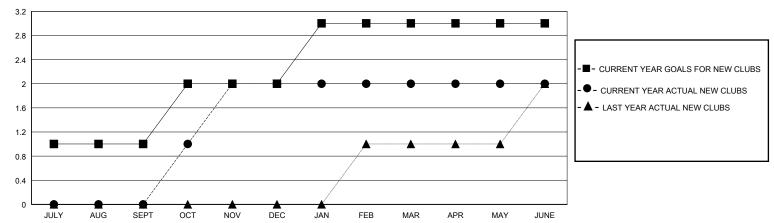

## GOALS AND ACTUAL NEW CLUBS CUMULATIVE

|                  |     |                                | 11-                        |              |     |
|------------------|-----|--------------------------------|----------------------------|--------------|-----|
| DROPPED CLUBS: 1 |     | 24 CLUBS OF 47 ADDED 1 OR MORE | GENDER DISTRIBUTION        |              |     |
|                  |     | NEW MEMBERS                    | MALE                       | 441 (51.46%) |     |
|                  |     |                                | FEMALE                     | 416 (48.54%) |     |
| DROPPED MEMBERS  |     |                                |                            |              |     |
| DECEASED         | 4   | CLICK HERE FOR CUMULATIVE      | TOTAL FAMILY UNIT MEMBERS  |              | 298 |
| CLUB CANCELLED   | 4   | MEMBERSHIP DATA                | FAMILY MEMBERS PAYING HALF |              | 400 |
| OTHER            | 220 |                                |                            |              | 162 |
| TOTAL            | 228 |                                | 5020                       |              |     |